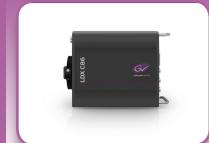

## **GVG LDX C86 Compact XS**

> **Dimensions CamHead** 12 x 14 x 16cm : 2.5Kg Evecatcher 7.4 OLED **Dimensions CCU** 42x7x41cm: 7Kg

SUPERMOTION COMPACT HD CAMERA

- UP TO 300FPS
- MULTI-CHANNEL EVS INPUT
- **CONTINUOUS LIVE OUTPUT**
- **MULTIPLE MOUNTING OPTIONS**
- STEADICAM AND REMOTE ROBOTIC
- **B4 MOUNT**
- **OPTICAL FILTER WHEELS**
- CONTINUOUS LIVE + REPLAY OUTPUTS
- EASY INTEGRATION INTO OB WORKFLOW