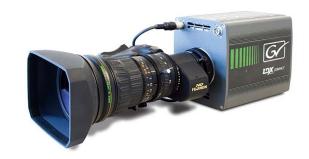

## **GVG LDX C86 Compact XS**

## **Super Motion HD Camera System**

The LDX C86 Compact HiSpeed and LDX C86 Compact XtremeSpeed are the world's first self-contained high-speed cameras in a small form factor. They are an extension to the revolutionary LDX 86 Series of cameras — built for business flexibility and operational excellence — with superior imaging, processing and performance.

With speeds up to 6X operation in 1080i and 720p, plus 3X operation in 1080p, the LDX C86 Xtreme-Speed is the perfect addition for super slow-motion and ultra slow motion applications, with an additional 1X standard-speed "live" output.

> **Dimensions CamHead** 12 x 14 x 16cm : 2.5Kg Evecatcher 7.4 OLED **Dimensions CCU** 42x7x41cm: 7Kg

SUPERMOTION COMPACT HD CAMERA

- UP TO 300FPS
- MULTI-CHANNEL EVS INPUT
- **CONTINUOUS LIVE OUTPUT**
- **MULTIPLE MOUNTING OPTIONS**
- STEADICAM AND REMOTE ROBOTIC
- **B4 MOUNT**
- **OPTICAL FILTER WHEELS**
- CONTINUOUS LIVE + REPLAY OUTPUTS
- EASY INTEGRATION INTO OB WORKFLOW