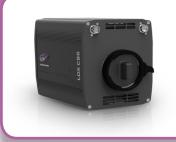

## **Super Motion HD Camera System**

The LDX C86 Compact HiSpeed and LDX C86 Compact XtremeSpeed are the world's first self-contained high-speed cameras in a small form factor. They are an extension to the revolutionary LDX 86 Series of cameras — built for business flexibility and operational excellence — with superior imaging, processing and performance.

> **Dimensions CamHead** 12 x 14 x 16cm : 2.5Kg Evecatcher 7.4 OLED **Dimensions CCU** 42x7x41cm: 7Kg

SUPERMOTION COMPACT HD CAMERA

- UP TO 300FPS
- MULTI-CHANNEL EVS INPUT
- **CONTINUOUS LIVE OUTPUT**
- **MULTIPLE MOUNTING OPTIONS**
- STEADICAM AND REMOTE ROBOTIC
- **B4 MOUNT**
- **OPTICAL FILTER WHEELS**
- CONTINUOUS LIVE + REPLAY OUTPUTS
- EASY INTEGRATION INTO OB WORKFLOW