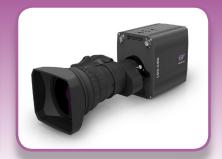

## **Super Motion HD Camera System**

The LDX C86 Compact HiSpeed and LDX C86 Compact XtremeSpeed are the world's first self-contained high-speed cameras in a small form factor. They are an extension to the revolutionary LDX 86 Series of cameras — built for business flexibility and operational excellence — with superior imaging, processing and performance.

**B4** Mount

Red/Green Input/Output