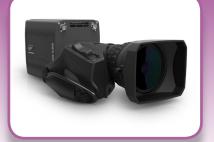

## **GVG LDX C86 Compact XS**

## **Super Motion HD Camera System**

The LDX C86 Compact HiSpeed and LDX C86 Compact XtremeSpeed are the world's first self-contained high-speed cameras in a small form factor. They are an extension to the revolutionary LDX 86 Series of cameras — built for business flexibility and operational excellence — with superior imaging, processing and performance.

With speeds up to 6X operation in 1080i and 720p, plus 3X operation in 1080p, the LDX C86 Xtreme-Speed is the perfect addition for super slow-motion and ultra slow motion applications, with an additional 1X standard-speed "live" output.

> **Dimensions CamHead** 12 x 14 x 16cm : 2.5Kg Evecatcher 7.4 OLED **Dimensions CCU** 42x7x41cm: 7Kg

SUPERMOTION COMPACT HD CAMERA

- UP TO 300FPS
- MULTI-CHANNEL EVS INPUT
- **CONTINUOUS LIVE OUTPUT**
- **MULTIPLE MOUNTING OPTIONS**
- STEADICAM AND REMOTE ROBOTIC
- **B4 MOUNT**
- **OPTICAL FILTER WHEELS**
- CONTINUOUS LIVE + REPLAY OUTPUTS
- EASY INTEGRATION INTO OB WORKFLOW