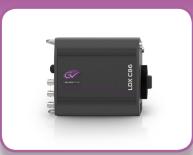

## **GVG LDX C86 Compact XS**

> **Dimensions CamHead** 12 x 14 x 16cm : 2.5Kg Evecatcher 7.4 OLED **Dimensions CCU** 42x7x41cm: 7Kg

SUPERMOTION COMPACT HD CAMERA

- UP TO 300FPS
- MULTI-CHANNEL EVS INPUT
- **CONTINUOUS LIVE OUTPUT**
- **MULTIPLE MOUNTING OPTIONS**
- STEADICAM AND REMOTE ROBOTIC
- **B4 MOUNT**
- **OPTICAL FILTER WHEELS**
- CONTINUOUS LIVE + REPLAY OUTPUTS
- EASY INTEGRATION INTO OB WORKFLOW